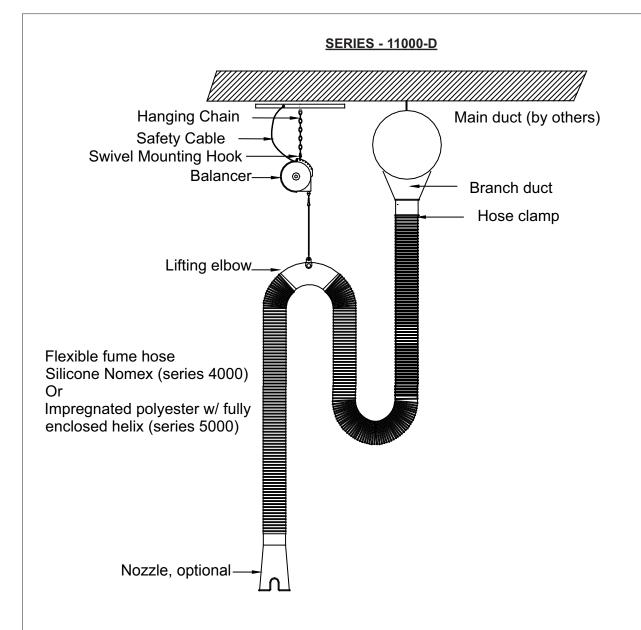

# 11000 Series Exhaust System with Cable Balancer

#### **MONOXIVENT - SOURCE CAPTURE SYSTEMS**

1306 Mill St., Rock Island, IL 61201 877-608-4383 - info@monoxivent.com monoxivent.com

NOTE: Series 4000/5000 Hose - Standard

Series 7000 - Optional consult factory for pricing

NOTE: 11000-D System is to be attached to a rigid overhead duct. Overhead duct to be supplied by

others. Balancer will require a supporting structure located closest to the hose to the duct connection as possible. Maximum height of balancer mounting is at the point of hose to duct

connection.