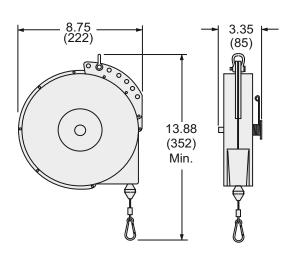

#### **MODEL BAL-T**

All Dimensions in INCHES (mm)

#### **Standard Features of the BAL-T:**

- A. Lock Mechanism to Permit Operator to Stop at Desired Position
- B. Slight Pull on Cable to Release Stop Lock
- C. An "off" Switch to Disengage the Lock Mechanism
- D. External Tension Adjustment Provides Fast and Easy Fine Tuning
- E. 15 Ft. of 3/32" Diameter Steel Cable and Adjustable Cable Stop
- F. Snap Hook, Multi-Directional Cable Guide, Forge Clevis Top Mount
- G. Automatic Safety Lock (spring fails then drum automatically locks)
- H. Safety Chain
- I. Maintenance Free and is Lifetime Lubricated at Factory
- J. Lifting Capacity of 15 Pounds