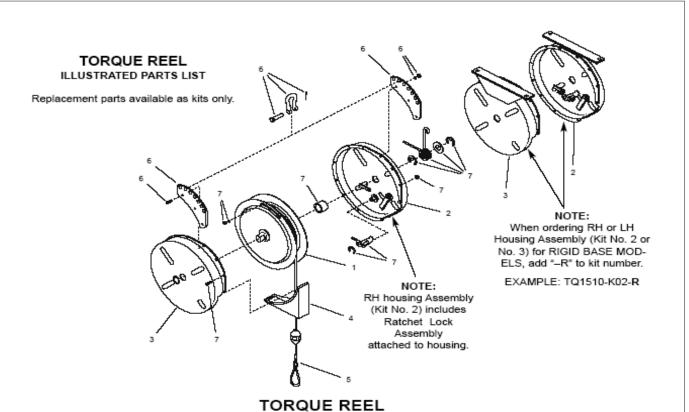

### REPLACEMENT PARTS KITS

| REF.<br>NO. | KIT NUMBER  |             |             | KIT DESCRIPTION                                                                                                                                                                                                                    |
|-------------|-------------|-------------|-------------|------------------------------------------------------------------------------------------------------------------------------------------------------------------------------------------------------------------------------------|
|             | Series-1507 | Series-1510 | Series-1515 | KII DESCRIPTION                                                                                                                                                                                                                    |
| 1           | TQ1507-K01  | TQ1510-K01  | TQ1515-K01  | SPRING MOTOR ASS'Y: Spring Motor, Spool, Shaft &<br>Bushings in sealed canister.                                                                                                                                                   |
| 2           | TQ1507-K02* | TQ1510-K02* | TQ1515-K02* | RH HOUSING ASS'Y: RH Housing Half, Ratchet Lock Ass'y (attached to housing).                                                                                                                                                       |
| 3           | TQ1507-K03* | TQ1510-K03* | TQ1515-K03* | LH HOUSING ASS'Y: LH Housing Half, Nameplate.                                                                                                                                                                                      |
| 4           | TQ1507-K04  | TQ1510-K04  | TQ1515-K04  | CABLE GUIDE                                                                                                                                                                                                                        |
| 5           | TQ1507-K05  | TQ1510-K05  | TQ1515-K05  | CABLE ASS'Y: Cable, Safety Clip, Lockwasher-M4, Hex Nut-M4.                                                                                                                                                                        |
| 6           | TQ1507-K06  | TQ1510-K06  | TQ1515-K06  | HANGING BRACKET ASS'Y: Hanging Bracket, Clevis, Clevis<br>Pin, Cotter Pin, Slotted Machine Screw M14 x 14mm (3),<br>Lockwasher-M4 (3),Hex Nut-M4 (3)                                                                               |
| 7           | TQ1507-K07  | TQ1510-K07  | TQ1515-K07  | HARDWARE PACKAGE: Spacer, Torsion Spring,<br>Slotted Machine Screw M4 x 14mm (3), Slotted Machine Screw<br>M4 x 8mm (6), Lockwasher-M4 (10), Hex Nut-M4 (10), Retaining<br>Ring (3), Shim, Extension Spring, Ratchet Lock Assembly |