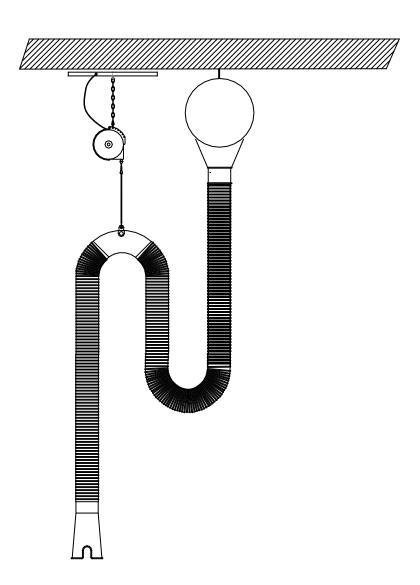

# 11000 Series Exhaust System with Cable Balancer

NOTE: 11000-D System is to be attached to a rigid overhead duct. Overhead duct to be supplied by

others. Balancer will require a supporting structure located closest to the hose to the duct connection as possible. Maximum height of balancer mounting is at the point of hose to duct