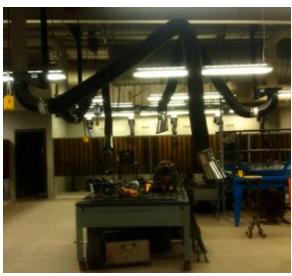

In the weld shop, 17 internal support Monoxivent arms were introduced. This included the compact 15320 (6" diameter) in 14 smaller booths and the versatile 15148 (8" diameter) in three larger work areas.

-Photos 15320 (top), 15148 (bottom)

monoxivent.com 1-877-608-4383