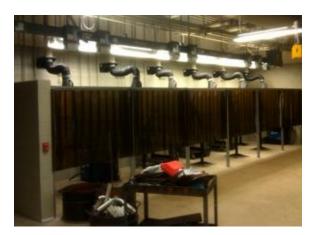

In the weld shop, 17 internal support Monoxivent arms were introduced. This included the compact 15320 (6" diameter) in 14 smaller booths and the versatile 15148 (8" diameter) in three larger work areas.

-Photos 15320 (top), 15148 (bottom)

monoxivent.com 1-877-608-4383